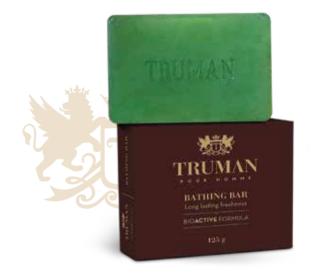

## Get the essence of a true man

Truman is a comprehensive premium and exclusive range of men's grooming products for skin, hair and personal care. It celebrates the best of manhood that is also where its name comes from. Truman is proudly masculine, tough and yet suave; sexy as well as chivalrous. Truman's identity is a unique blend of nobility, tough masculinity, timeless elegance and modernity. Truman is the ultimate symbol of the well-groomed man, one of the keys to success in life.

## TRUMAN BATHING BAR

Especially formulated for men's skin, glycerin-based transparent bar for invigorating freshness all day long. Enriched with essential oils, aloe vera and Vitamin E that nourish the skin for smooth and fresh feel.

Net Content: 125 g MRP NPR 223.00 incl. of all taxes

Net Content: 150 ml MRP NPR 445.00 incl. of all taxes