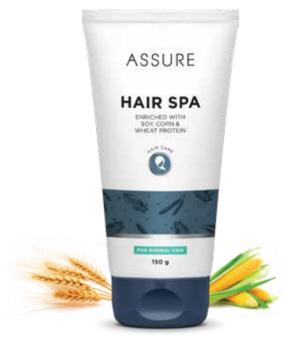

## ASSURE HAIR SPA

Enriched with Soy, Corn & Wheat Protein

A nourishing and caring spa for your hair enriched with soy, corn and wheat protein to strengthen the hair strands. This intense conditioning formula penetrates deep into the hair and scalp to help repair damaged roots and strands. Specially formulated for weak and dull tresses, it provides intense hydration therapy to give extra smoothness, shine and bounce to your hair.

Net Quantity: 150 g

MRP NPR 750.00 incl. of all taxes