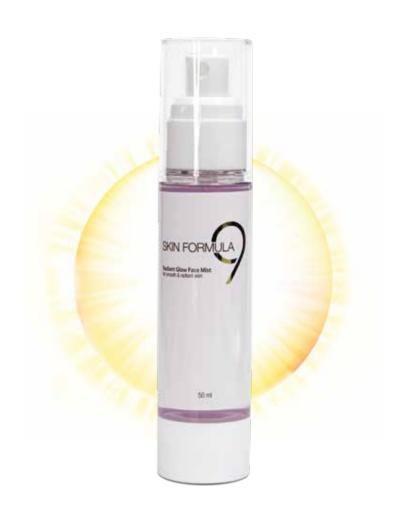

### RADIANT GLOW FACE MIST

This Radiant Glow Face Mist hydrates, soothes, refreshes, and instantly gives the skin a healthy and radiant glow. This gentle face mist is enriched with Damascus Rose extract that soothes inflammation, and lift away old skin cells. It instantly plumps, refreshes and improves skin moisture, and conditions it over a period of time.

Net Content: 50 ml

MRP NPR 1.140.00 incl. of all taxes

#### Key benefits:

- Instantly refreshes and hydrates skin
- Gives skin a healthy and radiant glow
- Makes skin soft and supple

- Spray this face mist on bare skin or over makeup or as desired.
- For best results, hold the bottle at arm's length and lightly spray it over your face.
- Let it settle and then dab with a tissue.