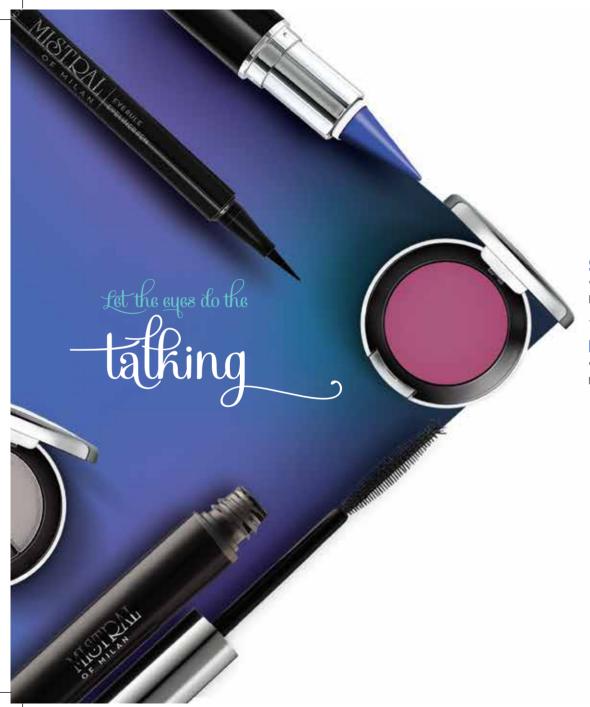

#### SHOWTIME MASCARA

• Volumising • High definition • Waterproof • Long-lasting Net Vol.: 8 ml | MRP NPR 1022.00 incl. of all taxes

#### DEEP DEFINE KAJAL (BLACK)

• Extreme black • Super smooth • Great for waterline

Net Wt.: 2.5 g | MRP NPR 460.00 incl. of all taxes