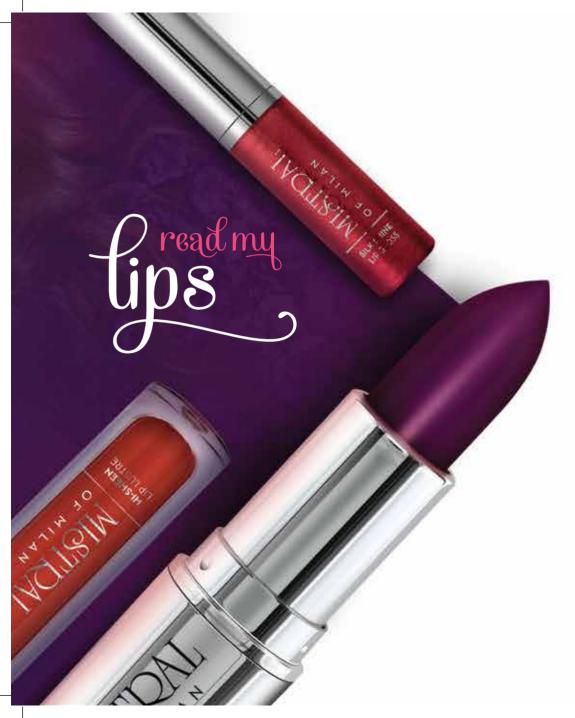

#### CRÈME MATTE LIPSTICK

- Enriched with SPF 15 Full coverage Long stay
- Deeply moisturising

Available in 11 classic shades that never go out of style.

Net Wt.: 4.2 g | MRP NPR 666.00 incl. of all taxes

#### LONG WEAR LIQUID LIPSTICK

• Intense colour • Velvet matte finish • Ultra long-lasting Available in 7 luxurious shades.

Net Vol.: 6 ml | MRP NPR 1033.00 incl. of all taxes