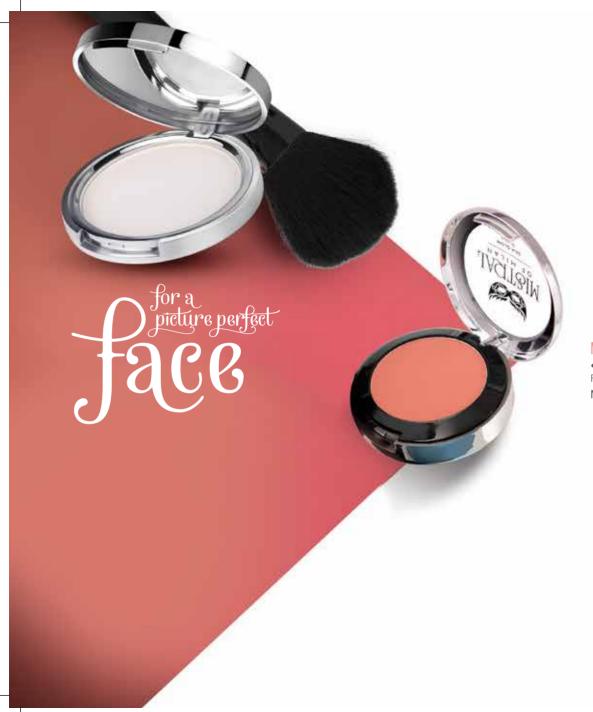

#### MAKEUP PRO FIX LOOSE POWDER

• Pearly finish • Perfect radiance • Feathery feel • Skin perfection matte finish

Net Wt.: 6 g | MRP NPR 978.00 incl. of all taxes

#### PERFECT MATTE COMPACT POWDER WITH SPF 15

- Ultra-lightweight formula
   Natural matte finish
- Long-lasting coverage

Available in 3 shades to beautify your skin tone.

Net Wt.: 9 g | NPR 361.00 incl. of all taxes