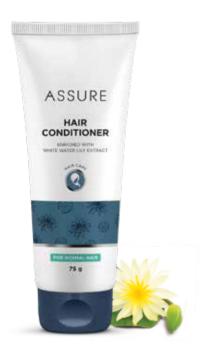

## ASSURE HAIR CONDITIONER

Enriched with White Water Lily extract

A moisture-rich conditioning formula to prevent hair frizziness and repair damaged hair. It is fortified with nourishing ingredients that give extra smoothness and bounce to the hair. Enriched with the goodness of white water lily this is the perfect formula for nourished hair.

Net Quantity: 75 g

MRP NPR 444.00 incl. of all taxes