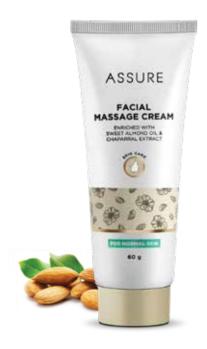

### ASSURE FACIAL MASSAGE CREAM

(Enriched with natural oils of Olive, Almond & Sunflower)

A pampering and nourishing facial massage cream enriched with natural oils that help to hydrate and give smooth and youthful resilience to the skin. Continuous use helps to improve moisture content and texture of the skin.

Net Content: 60 g

MRP NPR 435.00 incl. of all taxes