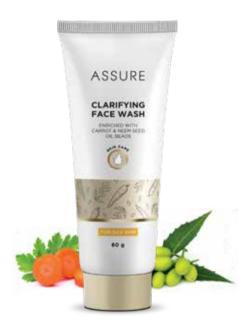

### ASSURE CLARIFYING FACE WASH

(Enriched with Carrot and Neem Seed Oil Beads, releases the oils on application with water)

It is a gentle yet effective face cleanser that helps to clear the skin without over-drying. It is enriched with carrot and neem seed oil beads that help to prevent breakouts. It washes away excess oil making the skin feel fresh, clean and radiant.

Net Content: 60 g

MRP NPR 294.00 incl. of all taxes