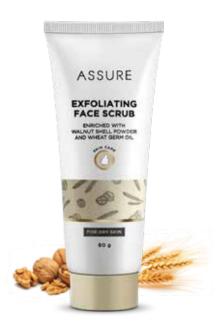

# ASSURE EXFOLIATING FACE SCRUB

A gentle and creamy facial scrub with natural scrub particles that exfoliate dead skin cells to reveal a brighter, clearer and smoother complexion. It effectively clears clogged pores without excessively drying out the skin or disturbing the natural moisture balance.

Net Content: 60 g

MRP NPR 517.00 incl. of all taxes