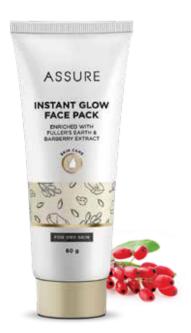

# ASSURE INSTANT GLOW FACE PACK

(Enriched with natural oil absorbing Fuller's Earth & Kaolin Clay)

Assure Instant Glow Face Pack is a unique combination of natural ingredients that helps to clarify skin from deep within. Enriched with natural clays that cleanse the impurities of the skin from within to reveal a natural glow.

Net Content: 60 g

MRP NPR 300.00 incl. of all taxes