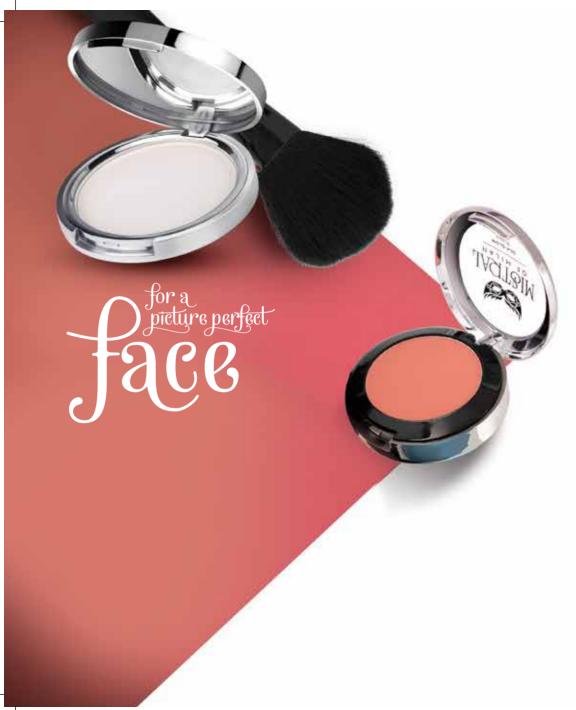

#### MAKEUP PRO FIX LOOSE POWDER

• Pearly finish • Perfect radiance • Feathery feel • Skin perfection matte finish Net Wt.: 6 g | MRP NPR 978.00 incl. of all taxes

#### SILK GLOW BLUSH

• Soft satin finish • Vivid colours • Long lasting wear Available in a versatile shade that suits every skin tone. Net Wt.: 4.5 g | MRP NPR 1105.00 incl. of all taxes

#### TRUE LOOK COMPACT POWDER

• Silky-matte • Ultra-lightweight

Available in two classic shades that never go out of style.

Net Wt.: 9 g | MRP NPR 973.00 incl. of all taxes

#### PERFECT MATTE COMPACT POWDER WITH SPF 15

- Ultra-lightweight formula
   Natural matte finish
- Long-lasting coverage

Available in 5 shades to beautify your skin tone.

Net Wt.: 9 g | NPR 361.00 incl. of all taxes