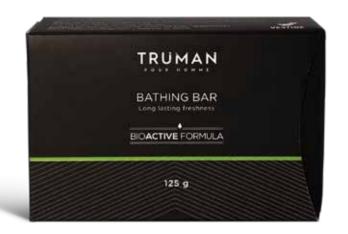

### TRUMAN BATHING BAR

Especially formulated for men's skin, glycerin-based transparent bar for invigorating freshness all day long. Enriched with essential oils, aloe vera and Vitamin E that nourish the skin for smooth and fresh feel.

Net Content: 125 g (when packed)

MRP NPR 245.00 incl. of all taxes