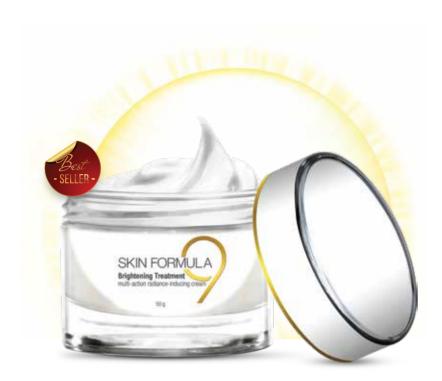

### Reveal your true radiance

Multi-action radiance inducing cream for dull uneven skin

### **BRIGHTENING TREATMENT**

A corrective, multi-action, radiance-inducing, formula with a special Stem Cell Blend that helps the skin's natural detoxification system. Its concentrated formula gives an immediately visible transformation to an even-toned and luminous complexion exposing a brighter younger looking skin.

Net Content: 50 g

MRP NPR 4417.00 incl. of all taxes

### Key benefits:

- Instantly brightens the complexion
- Evens out skin tone remarkably
- Provides optimum conditioning to the skin
- Helps improve skin clarity, tone & firmness

- Apply over thoroughly cleansed skin in upward circular motions
- Allow it to get fully absorbed into the skin for a few minutes and then use a suitable day or night cream
- For best results, apply twice daily
- Suitable for all skin types