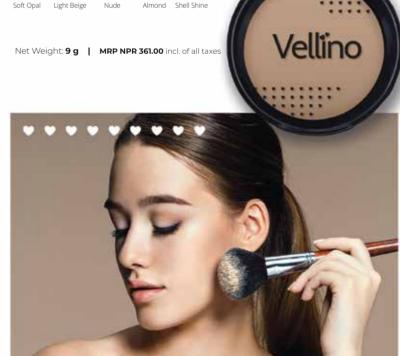

### PERFECT MATTE COMPACT POWDER WITH SPF 15

- Ultra-lightweight formula Natural matte finish
- Long-lasting coverage

An ultra-lightweight formula with oil-controlling properties and SPF 15! It gives long-lasting coverage with natural velvety matte finish. Pull together your daily look with a few pats of this compact powder.

Available in 5 shades to beautify your skin tone.

In pursuit of perfection