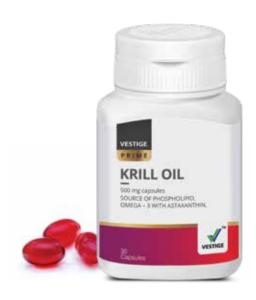

#### KRILL OIL\*

#### SOURCE OF PHOSPHOLIPID, OMEGA – 3 WITH ASTAXANTHIN

Antarctic Krill, which is the source of Krill Oil, is comprised of three major components - omega-3 fatty acids, primarily eicosapentaenoic acid (EPA) and docosahexaenoic acid (DHA) attached to phospholipids and astaxanthin. Most of the omega-3 fatty acids in Krill Oil are attached to phospholipids, making them more bioavailable to the body, and allowing omega-3 to be easily absorbed by target organs such as the heart, brain and liver, where they exert their beneficial effects. Vestige Prime Krill Oil is extracted by a proprietary technology, called Multi Stage Oil extraction (MSO®) process, that assures high-quality oil which has superior stability, quality and organoleptic properties.

Recommended Usage: One to two capsules daily with food

Net Content: 30 softgel capsules

MRP NPR 2333.00 incl. of all taxes