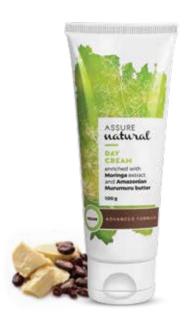

# ASSURE NATURAL DAY CREAM

Enriched with Moringa extract and Amazonian Murumuru Butter

Assure Natural Day Cream is a lightweight and fast-absorbing moisturising cream with Moringa and Amazonian Murumuru butter extracts. These ingredients regenerate cells and provide long-lasting hydration, making the skin smooth, soft and radiant.

Net Quantity: 100 g (When Packed)

MRP NPR 666.00 incl. of all taxes