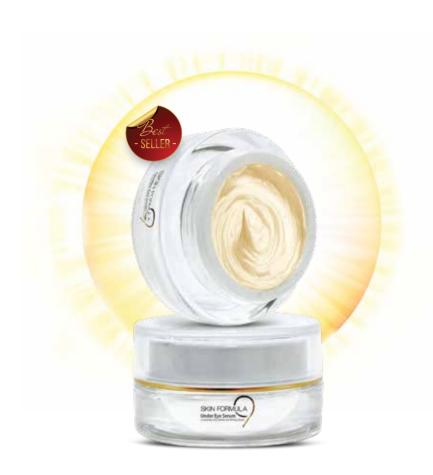

# Re-ignite the youthful light of your eyes

A corrective anti-wrinkle & firming serum for under eye puffiness, wrinkle & dark circles

### **UNDER EYE SERUM**

A luxurious and concentrated formula enriched with a blend of superior eye regenerators and powerful hydrating agents that tightens, brightens and revitalises the delicate areas of the eyes. It alleviates the appearance of puffiness, dark circles, and signs of fatigue with a unique combination of botanical actives.

Net Content: 15 ml

MRP NPR 2083.00 incl. of all taxes

### Key benefits:

- Soothe visible fine lines and crow's feet around eyes
- Increases skin water content and hydration
- Improves skin tone and firmness

- Apply a small amount on the cleansed skin around the area under the eyes, outer corners and eyelids, using gentle strokes and smooth-in until thoroughly absorbed
- Use before going to bed to boost skin's ability to recharge and rehydrate during the nightly repair process
- For best results use twice daily; suitable for all skin types