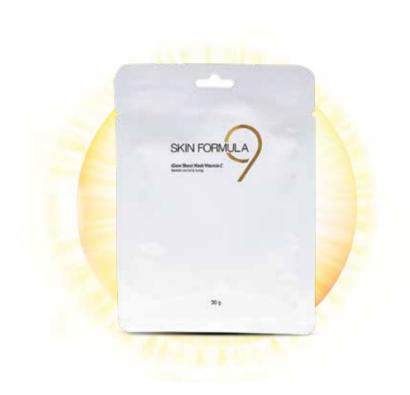

# Blemish control and toning for brighter looking skin

### **GLOW SHEET MASK VITAMIN C**

Our Glow Sheet Mask Vitamin C is packed with papaya and lemon juice extracts, which instantly make flaky and dull skin look brighter and smoother. Enriched with niacinamide, it helps to remove blemishes, tones your skin and improves texture by making pores look smaller. Its anti-blemishing and toning properties refresh and rejuvenate skin adding to the glow of your face, naturally.

Net Content: 30 q

MRP NPR 639.00 incl. of all taxes

### Key benefits:

- Enriched with Vitamin C and niacinamide
- Anti-blemish and toning properties
- Refreshes and rejuvenates skin

- Unfold the mask.
- Apply on cleansed face. Adjust the mask to the contours of your face.
- Leave it on for 15 mins.
- Remove mask.
- Gently massage in any excess serum, or use a cotton pad to remove.