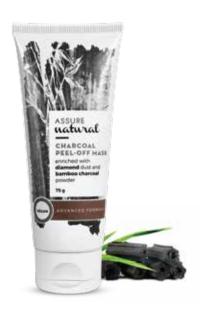

# ASSURE NATURAL CHARCOAL PEEL-OFF MASK

### Enriched with Diamond Dust and Bamboo Charcoal powder

Assure Natural Charcoal Peel-Off Mask is a detoxifying and skin brightening formula that helps to pull out blackheads, dead skin, and excess oil and improves the skin tone while adding youthful radiance. It also repairs skin damage and increases hydration.

Net Quantity: 75 g

MRP NPR 527.00 incl. of all taxes