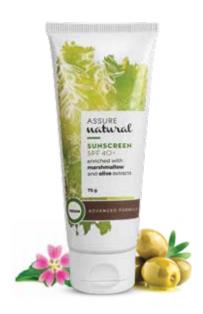

# ASSURE **NATURAL** SUNSCREEN SPF 40+

#### Enriched with Marshmallow and Olive extracts

Assure Natural Sunscreen is a hydrating, softening, and non-greasy daily sun-care cream with SPF 40+. This protects the skin against harmful UVA and UVB rays that causes tanning, sunburns and premature ageing. Enriched with marshmallow and olive extracts, it balances the skin, giving it a shine-free finish.

Net Quantity: 75 g (When Packed)

MRP NPR 940.00 incl. of all taxes