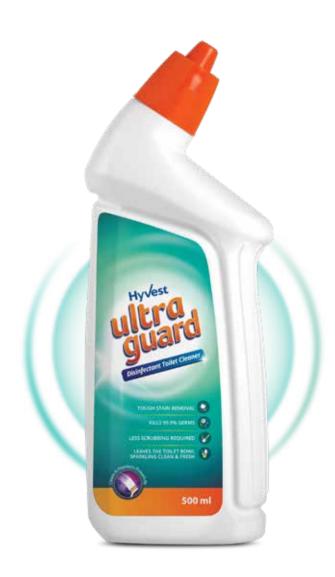

### Hyvest ULTRA GUARD

DISINFECTANT TOILET CLEANER (Cleans and Disinfects Powerfully)

Hyvest Ultra Guard is an advanced thick formula that powerfully cleans and disinfects the toilet. It effectively dissolves toughest stains, lime scale build-up and residues, leaving behind a sparkling clean bathroom with a refreshing fragrance. Regular use of Ultra Guard prevents the build-up of stains in the toilet bowl and keeps it visibly clean with effective germ removal.