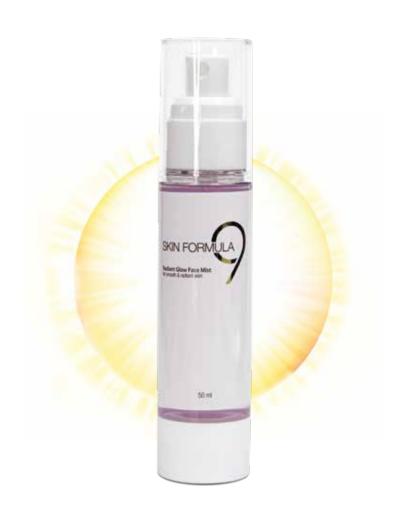

## For smooth and radiant skin

### RADIANT GLOW FACE MIST

This Radiant Glow Face Mist hydrates, soothes, refreshes, and instantly gives the skin a healthy and radiant glow. This gentle face mist is enriched with Damascus Rose extract that soothes inflammation, and lift away old skin cells. It instantly plumps, refreshes and improves skin moisture, and conditions it over a period of time.

Net Content: 50 ml

MRP NPR 1.140.00 incl. of all taxes

#### Key benefits:

- Instantly refreshes and hydrates skin
- Gives skin a healthy and radiant glow
- Makes skin soft and supple

- Spray this face mist on bare skin or over makeup or as desired.
- For best results, hold the bottle at arm's length and lightly spray it over your face.
- Let it settle and then dab with a tissue.