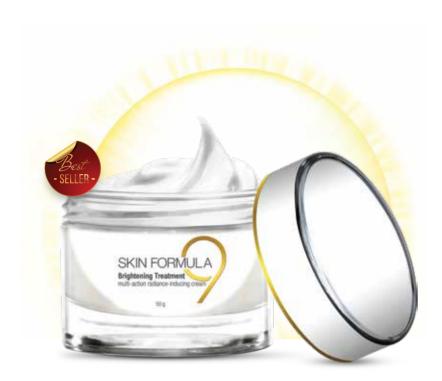

# Reveal your true radiance

Multi-action radiance inducing cream for dull uneven skin

### **BRIGHTENING TREATMENT**

A corrective, multi-action, radiance-inducing, formula with a special Stem Cell Blend that helps the skin's natural detoxification system. Its concentrated formula gives an immediately visible transformation to an even-toned and luminous complexion exposing a brighter younger looking skin.

Net Content: 50 g

MRP NPR 4417.00 incl. of all taxes

#### Key benefits:

- Instantly brightens the complexion
- Evens out skin tone remarkably
- Provides optimum conditioning to the skin
- Helps improve skin clarity, tone & firmness

- Apply over thoroughly cleansed skin in upward circular motions
- Allow it to get fully absorbed into the skin for a few minutes and then use a suitable day or night cream
- For best results, apply twice daily
- Suitable for all skin types