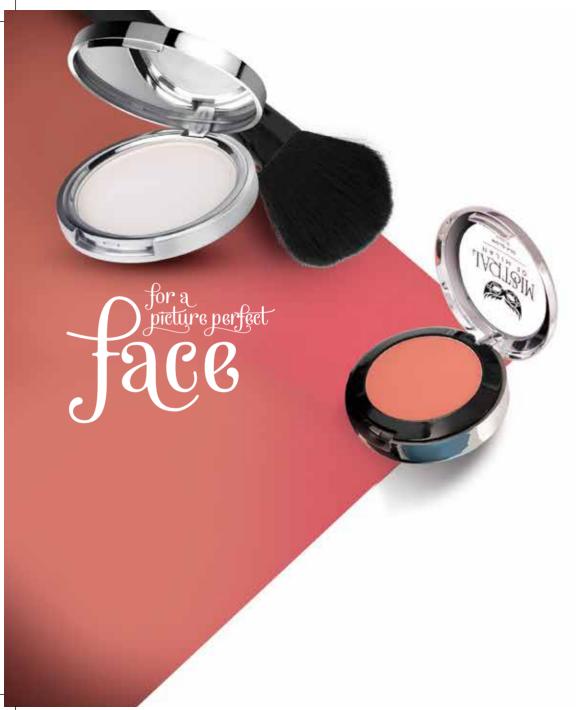

#### MAKEUP PRO FIX LOOSE POWDER

• Pearly finish • Perfect radiance • Feathery feel • Skin perfection matte finish Net Wt.: 6 g | MRP NPR 978.00 incl. of all taxes

#### SILK GLOW BLUSH

• Soft satin finish • Vivid colours • Long lasting wear Available in a versatile shade that suits every skin tone. Net Wt.: 4.5 g | MRP NPR 1105.00 incl. of all taxes

#### TRUE LOOK COMPACT POWDER

• Silky-matte • Ultra-lightweight

Available in two classic shades that never go out of style.

Net Wt.: 9 g | MRP NPR 973.00 incl. of all taxes