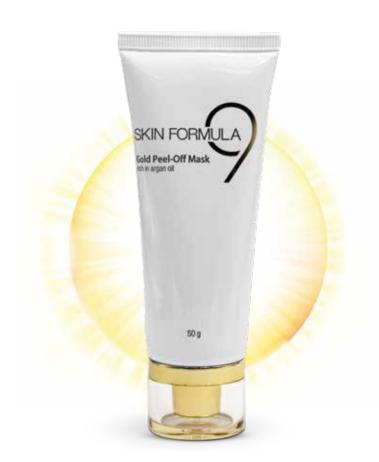

# Enriched with argan oil for silky smooth skin

### **GOLD PEEL-OFF MASK**

This unique mask contains the richness of argan oil which effectively softens dry patches, lightly moisturises your skin and gives an instant radiant glow. It helps to correct uneven skin tone while nourishing your skin deeply.

Net Content: 50 g

MRP NPR 1,260.00 incl. of all taxes

#### Key benefits:

- Moisturises and nourishes skin
- Softens skin texture
- Gives skin a youthful glow

- Apply evenly over cleansed face, avoiding area around eyes.
- Allow it to dry for 15 minutes.
- Gently peel it off and pat dry with wipes or a soft towel.