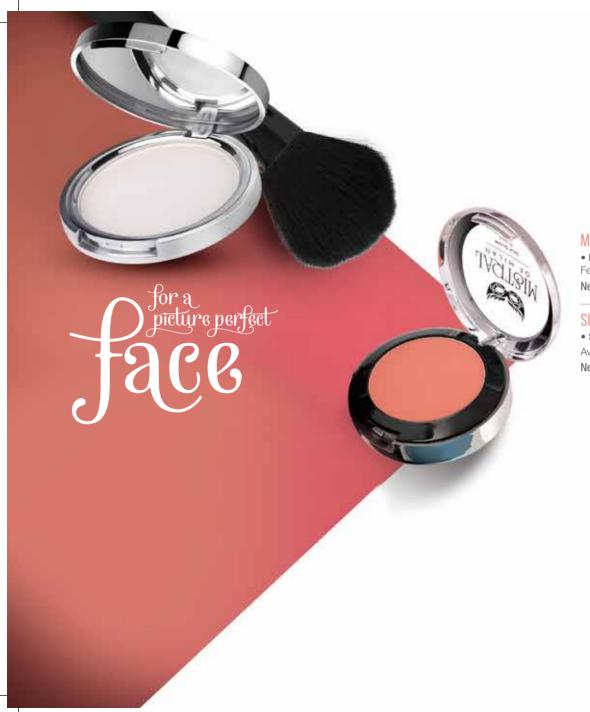

#### MAKEUP PRO FIX LOOSE POWDER

Pearly finish Perfect radiance 
Feathery feel Skin perfection matte finish

Net Wt.: 6 g I MRP NPR 978.00 incl. of all taxes

#### SILK GLOW BLUSH

 $\bullet$  Soft satin finish  $\bullet$  Vivid colours  $\bullet$  Long lasting wear Available in a versatile shade that suits every skin tone. Net Wt.: 4.5 g | MRP NPR 1105.00 incl. of all taxes