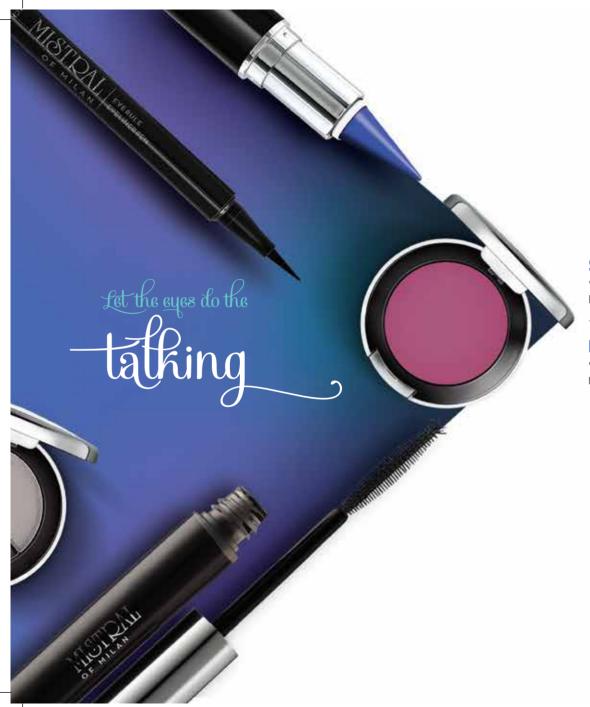

#### SHOWTIME MASCARA

• Volumising • High definition • Waterproof • Long-lasting Net Vol.: 8 ml | MRP NPR 1022.00 incl. of all taxes

#### DEEP DEFINE KAJAL (BLACK)

• Extreme black • Super smooth • Great for waterline

Net Wt.: 2.5 g | MRP NPR 460.00 incl. of all taxes

#### SILK GLOW BLUSH

 $\bullet$  Soft satin finish  $\bullet$  Vivid colours  $\bullet$  Long lasting wear Available in a versatile shade that suits every skin tone. Net Wt.: 4.5 g | MRP NPR 1105.00 incl. of all taxes