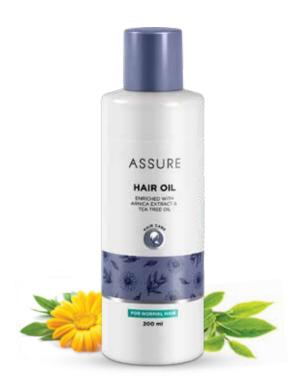

## ASSURE HAIR OIL

It provides nourishment to the hair from the roots to the tips. Its special non-greasy formula helps to prevent hair loss and controls dandruff. It also helps in reducing premature greying, improves the hair texture, and adds lustre.

Net Content: 200 ml

MRP NPR 306.00 incl. of all taxes