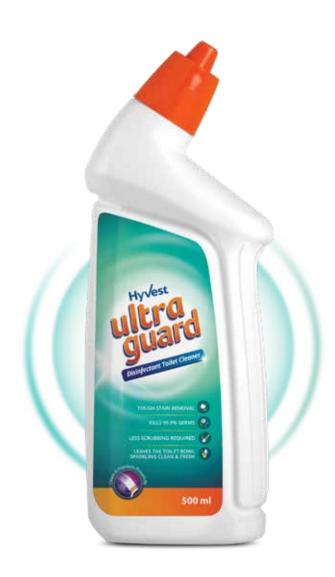

### Hyvest ULTRA GUARD

DISINFECTANT TOILET CLEANER (Cleans and Disinfects Powerfully)

Hyvest Ultra Guard is an advanced thick formula that powerfully cleans and disinfects the toilet. It effectively dissolves toughest stains, lime scale build-up and residues, leaving behind a sparkling clean bathroom with a refreshing fragrance. Regular use of Ultra Guard prevents the build-up of stains in the toilet bowl and keeps it visibly clean with effective germ removal.

Net Content: 500 ml

MRP NPR 223.00 incl. of all taxes