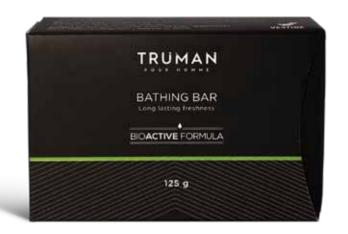

# TRUMAN BATHING BAR

Especially formulated for men's skin, glycerin-based transparent bar for invigorating freshness all day long. Enriched with essential oils, aloe vera and Vitamin E that nourish the skin for smooth and fresh feel.

Net Content: 125 g (when packed)

MRP NPR 245.00 incl. of all taxes