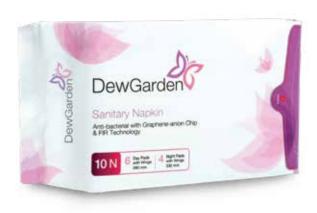

### SANITARY NAPKIN

DewGarden Sanitary Napkin is an eight-layered napkin embedded with anti-bacterial, Graphene-Anion chip and Far Infrared Ray (FIR) function. This combination helps in inhibiting the reproduction of bacteria and the production of foul smell. Its 100% cotton top layer keeps you comfortable and confident for longer hours.

Net Content: 10 Units

MRP NPR 489.00 incl. of all taxes