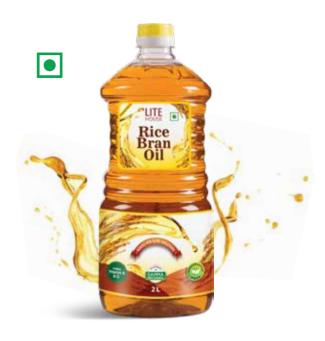

### RICE BRAN OIL

A nutritious edible oil produced from the oily layer of brown rice. It is physically refined through a patented process without using any harsh chemicals to retain Oryzanol content. International research reports indicate many health benefits of Oryzanol.

Net Content: 2 L (1.82 g)

MRP NPR 967.00 incl. of all taxes