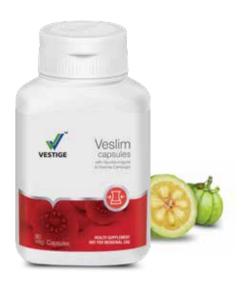

### VESLIM CAPSULES\*\*

#### With Opuntia Vulgaris & Garcinia Cambogia

Veslim Capsule is a combination of four powerful herbal ingredients that work towards suppressing the appetite and help burn calories. These ingredients help to enhance metabolism while increasing stamina and endurance.

Recommended Usage: One or two capsules on an empty stomach

Net Quantity: 90 Units (Capsules)

MRP NPR 2330.00 incl. of all taxes