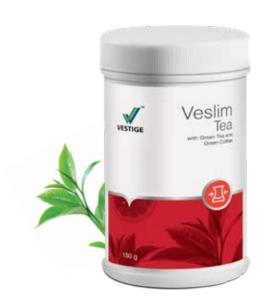

### **VESLIM TEA**\*

#### With Green Tea and Green Coffee

It is a low-calorie drink which is a suggested healthier alternative to tea, coffee, aerated or sweetened beverages. It is enriched with green tea, green coffee beans and Garcinia cambogia extracts with a delicious honey-lemon flavour that refreshes and revitalises the body instantly.

Net Quantity: 150 g

MRP NPR 1575.00 incl. of all taxes