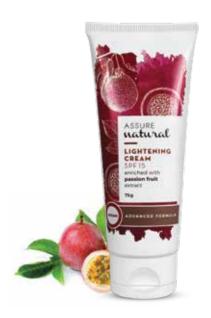

# ASSURE **natural LIGHTENING CREAM SPF 15**

#### Enriched with Passion Fruit extract

Assure Natural Lightening Cream SPF 15 increases hydration, restores the skin structure, combats oxidative stress that causes premature ageing and dark spots. Enriched with passion fruit extract, which is high in Vitamin C and antioxidants, it keeps the skin firm and youthful.

Net Quantity: 75 g (When Packed)

MRP NPR 777.00 incl. of all taxes