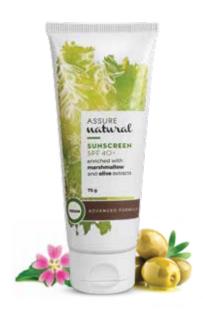

# ASSURE **NATURAL**SUNSCREEN SPF 40+

#### Enriched with Marshmallow and Olive extracts

Assure Natural Sunscreen is a hydrating, softening, and non-greasy daily sun-care cream with SPF 40+. This protects the skin against harmful UVA and UVB rays that causes tanning, sunburns and premature ageing. Enriched with marshmallow and olive extracts, it balances the skin, giving it a shine-free finish.

Net Quantity: 75 g (When Packed)

MRP NPR 940.00 incl. of all taxes