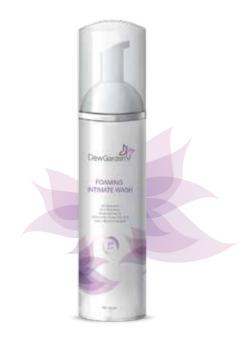

### FOAMING INTIMATE WASH

pH Balanced with Blueberry, Sea Buckthorn & Chamomile Flower extracts

#### Odour Block Protection

DewGarden Foaming Intimate Wash is a soap-free and alcohol-free solution with a pH of  $3.7\pm0.5$ , which is ideal for the female intimate area. It contains the extracts of Blueberry, Sea Buckthorn, and Chamomile flower, which offer a pleasant and soothing fragrance with an odour-block protection power.

Net Volume: 80 ml

MRP NPR 400.00 incl. of all taxes