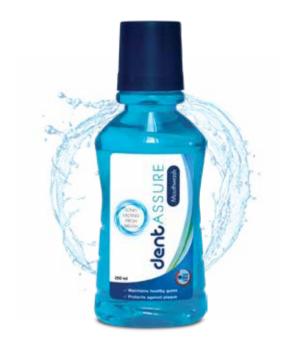

### dentassure MOUTHWASH

Dentassure Mouthwash helps to maintain healthy gums and protects against plaque formation. It has a refreshing mint flavour which provides long-lasting fresh breath and helps to eliminate germs responsible for bad breath. It also maintains the aesthetics and health of teeth.

Net Content: 250 ml

MRP NPR 334.00 incl. of all taxes