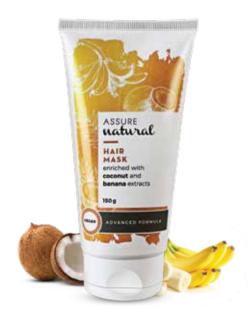

# ASSURE NATURAL HAIR MASK

#### Enriched with Coconut and Banana extracts

Made with an amazing blend of coconut and banana extracts, Assure Natural Hair Mask is a versatile hair treatment which helps to repair, nourish and hydrate hair. It prevents dandruff, controls split ends, strengthens fine hair and promotes scalp health, resulting in deeply moisturised and soft hair which shines with health.

Net Quantity: 150 g

MRP NPR 777.00 incl. of all taxes